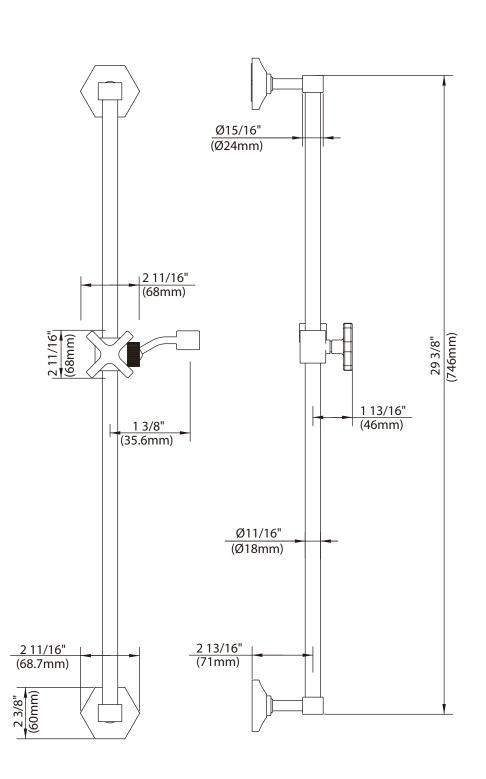

M1-4533 SHOWER SLIDING RAIL

DIMENSIONAL DATA SHEET DATE: 18 January 2013 No: A66D505

DIMENSIONS IN INCHES & MILLIMETRES

| 1 | Side bracket (117004)     | 8  | Shower bracket (117003) | 15 | O-ring (004074N)    |
|---|---------------------------|----|-------------------------|----|---------------------|
| 2 | Decorative ring (243190)  | 9  | Nut (009317)            | 16 | Adaptor (067445)    |
| 3 | Base (241682)             | 10 | Washer (060023)         | 17 | Brass tube (020982) |
| 4 | Set screw (075039)        | 11 | Ball joint (067444)     | 18 | Handle (029685)     |
| 5 | Screw (008711)            | 12 | Washer (013614)         | 19 | Fixer (126099)      |
| 6 | Mounting bracket (293190) | 13 | Spring (005156)         | 20 | Set screw (292598)  |
| 7 | Fixing kit (290411)       | 14 | Seat (126098)           | 21 | Allen key (031000)  |
|   |                           |    |                         |    |                     |