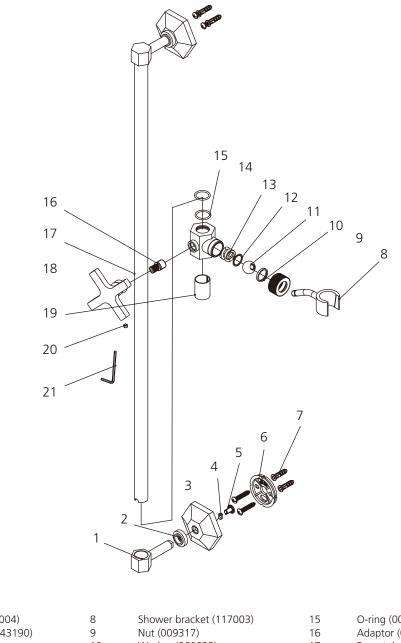

M1-4533 SHOWER SLIDING RAIL

DIMENSIONAL DATA SHEET DATE: 18 January 2013 No: A66D505

DIMENSIONS IN INCHES & MILLIMETRES

| 1 | Side bracket (117004)     | 8  | Shower bracket (117003) | 15 | O-ring (004074N)    |
|---|---------------------------|----|-------------------------|----|---------------------|
| 2 | Decorative ring (243190)  | 9  | Nut (009317)            | 16 | Adaptor (067445)    |
| 3 | Base (241682)             | 10 | Washer (060023)         | 17 | Brass tube (020982) |
| 4 | Set screw (075039)        | 11 | Ball joint (067444)     | 18 | Handle (029685)     |
| 5 | Screw (008711)            | 12 | Washer (013614)         | 19 | Fixer (126099)      |
| 6 | Mounting bracket (293190) | 13 | Spring (005156)         | 20 | Set screw (292598)  |
| 7 | Fixing kit (290411)       | 14 | Seat (126098)           | 21 | Allen key (031000)  |
|   |                           |    |                         |    |                     |